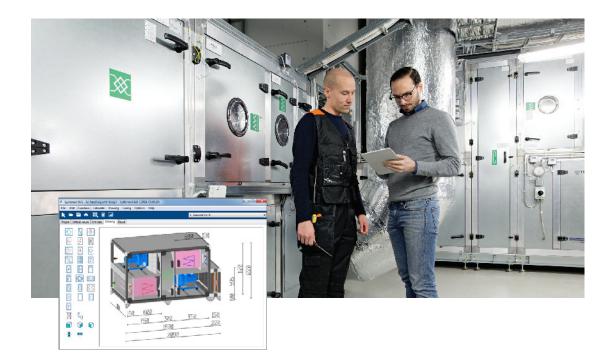

### Swegon

The Swegon MagiCAD plugin for AutoCAD and Revit allows direct data transfer between Swegon's calculation programs and BIM projects. This includes ProUnit, ProSelect and ProSilencer programs, as well as connectivity with the SwegonCasa program.

### ProUnit

ProUnit is created by Progman's Software Solutions team. ProUnit is a calculation program for dimensioning and selecting Swegon's GOLD series air handling units. The GOLD units are designed for use in comfort ventilation applications. Depending on the variant selected, GOLD units can be utilized in buildings such as office buildings, schools, day nurseries, public buildings, shops, residential buildings etc.

The Swegon MagiCAD plugin for AutoCAD and Revit enables the export of selected units from ProUnit with full 3D geometry, duct connections and other data directly into the BIM projects.